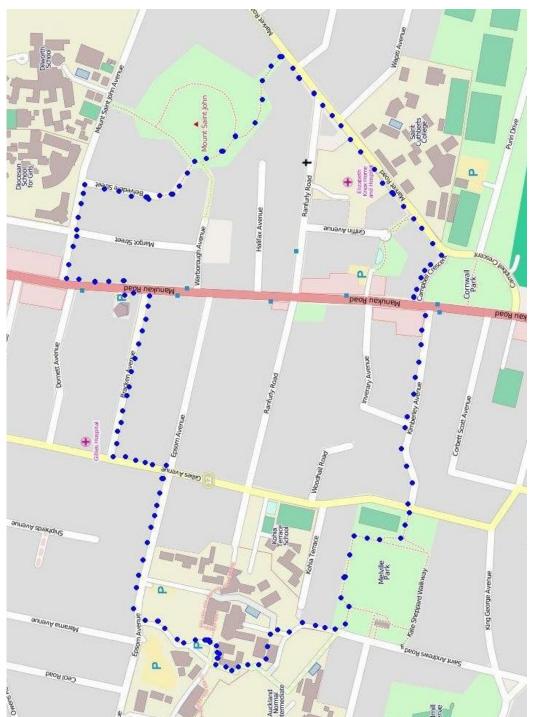

## Mount St John Loop

**Description:** A mix of level paths, and one steeper uphill inclined path. Suitable for users of average fitness and mobility.

**To see**: Melville Park, Statue of Sir John Logan Campbell, views of One tree Hill, Mt Eden and Waitakere Ranges

Time: approx. 40 minutes. (about 3.5 kms)

## Start: The University of Auckland, Epsom Campus

## (Building A, Epsom Avenue Gate 3)

- I. Walk to the right-hand side of Building A towards Building E.
- Turn right > between two pre-fabs towards Auckland Normal Intermediate School
- 3. Turn left < alongside the school grounds
- 4. Turn right > into St Andrews Road
- 5. Turn left < into Melville Park and follow the path alongside the children's playground
- 6. Turn left < at the bottom of the steps and follow the path around the Park
- 7. Exit at the ramp to Gillies Avenue
- 8. Cross Gillies Avenue at the pedestrian crossing and continue straight ahead up Kimberley Avenue
- 9. Cross Manukau Road (take care crossing) to Campbell Crescent
- 10. Continue up Campbell Crescent
- II. Turn left < into Market Road
- 12. Turn left < to Mount Saint John (just after 103 Market Road)
- 13. At the top of the track, turn left <, then exit the Domain through the small wooden gate (after passing two bench seats) NOTE: If you have the time, turn right > to walk the loop around the top of Mount St Johns
- 14. Turn right > into Belvedere Street
- 15. Turn left < Mount Saint John Avenue
- 16. Turn left < into Manukau Road
- 17. Cross Manukau Road when there is a break in the traffic before you reach Bracken Avenue (off to your right)
- 18. Turn right > into Bracken Avenue
- 19. Turn left < into Gillies Avenue
- 20. Turn right > into Epsom Avenue and return to the start