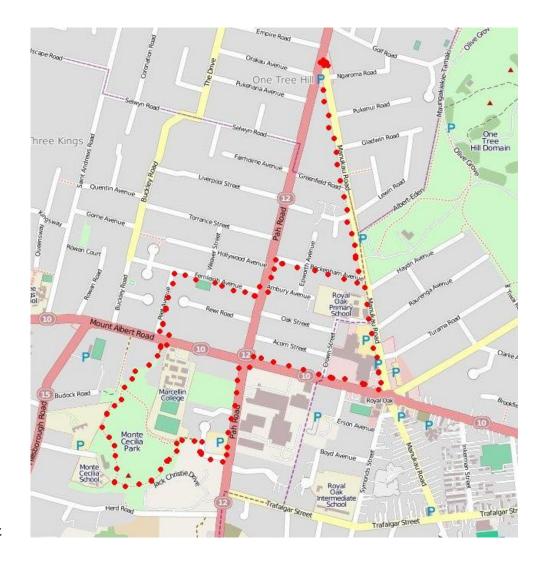

## 1. Starting from the ASB Bank, Greenwoods Corner

- 2. Head south down Manukau Road towards Royal Oak.
- 3. Turn right into Beckenham Avenue
- 4. Turn left into Epworth Avenue
- 5. Turn left into Pah Road
- 6. Cross Pah Road at the pedestrian crossing just after Ambury Avenue
- 7. Turn left then right into Fernleigh Avenue
- 8. Turn left into Peet Avenue
- 9. Turn left into Mount Albert Road
- 10. Cross Mount Albert Road at the pedestrian lights
- 11. Turn right, then left into Monte Cecilia Park
- 12. Follow the path straight ahead. At the T-junction, take the right hand path
- 13. Continue straight ahead up the steep path towards to Pah Homestead (be sure to note the view of One Tree Hill on your left)
- 14. Continue around the front of Pah Homestead. Turn right through the small carpark to visit Pah Homestead. Otherwise, turn left down the track of the Old Coach Road.
- 15. At the bottom of the hill, turn right, and then exit Monte Cecilia Park with a right turn into Korma Road.
- 16. Turn left into Pah Road
- 17. Cross Mount Albert Road at the traffic lights and turn right into Mount Albert Road
- 18. At the Royal Oak roundabout, turn left into Manukau Road
- 19. Continue walking straight ahead to return to Greenwoods Corner.