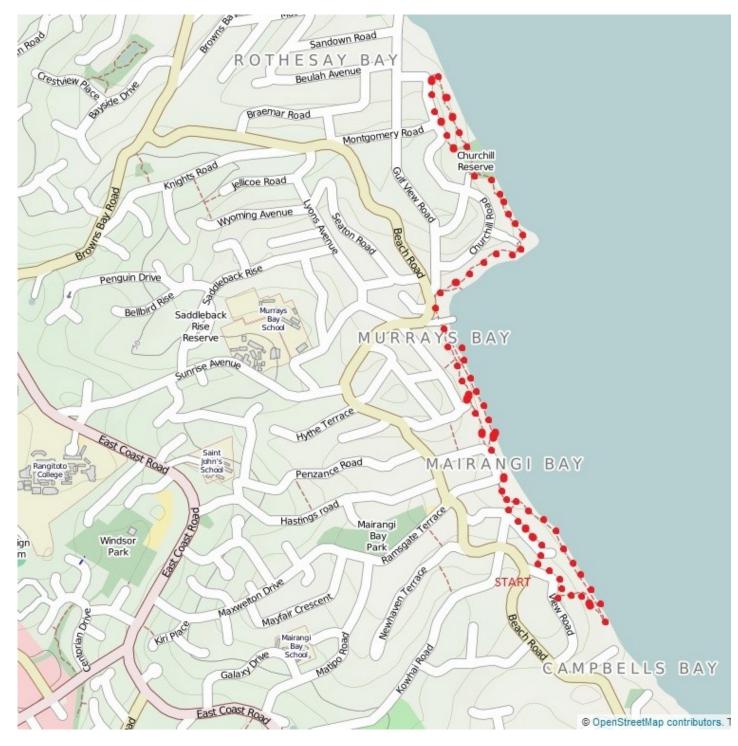

## Start from the corner of Beach and View Roads, Campbell Bay

- I. Head down walkway between #63 and #65 View Road.
- 2. Turn left < into Whitby Crescent.
- 3. Turn right > down walkway between #28 and #22 Whitby Crescent (opposite Kowhai Road).
- 4. Turn left < at the T-junction (Forde Way).
- 5. Turn right > into Sidmouth Street.
- 6. Turn right > onto the beach opposite #13 Montrose Terrace (Cliff Top Walkway).
- 7. Continue along beach walkway to Beach Road. Turn right > then left < to continue along walkway.
- 8. Turn right > at the path junction to continue along the coast. Keep right > at the first junction.
- 9. Keep heading north at the multi path reserve. (Portal Place exit).
- 10. Take the right > fork at the Y junction in Churchill Reserve (Vaughan Crescent exit).
- 11. At the end, turn left < into Churchill Road. (Beside #135).
- Turn left < onto walkway between #103 and #97 Churchill Road to re-join walkway just north of the Vaughan Crescent exit (point #9) and continue straight ahead.
- 13. Turn right > at Beach Road, then left < onto the Cliff Top Walkway and continue straight ahead.
- 14. Turn left < into Montrose Terrace.
- 15. Keep left < on the corner of Sidmouth Street and head down onto the beach in front of the surf/boat club.</p>
- 16. Continue along the beach walkway until the end.
- 17. Follow walkway to the right > up the steps, through the trees and beside the houses to View Road.

To see: Coastal views.

**Time**: approx. 80 minutes (about 6.65 kms). **Parking:** View Road.

Buses: Beach Road.

Journey Planner—<u>http://www.maxx.co.nz</u>

**Public toilets:** Mairangi Bay, Murrays Bay.