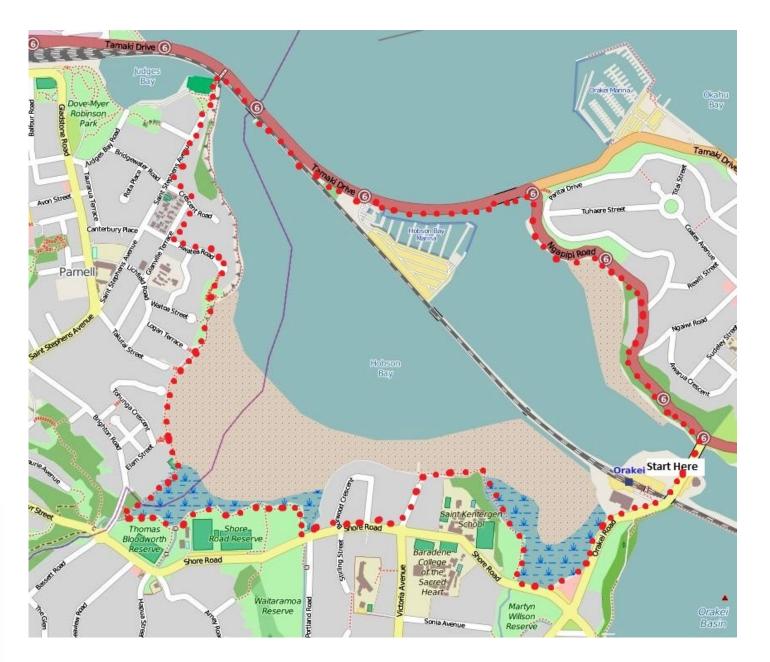

## Start from Orakei Train Station.

- 1. Turn left < (east) along Orakei Road.
- 2. At the roundabout, take the first exit and continue along Ngapipi Road.
- 3. At the T-junction, turn left < along Tamaki Drive.
- 4. Just before the Parnell Baths, take the steps to he left < to cross Pt Resolution Bridge above the rail-way line.
- 5. Continue straight ahead along St Stephens Avenue.
- 6. Turn left < into Crescent Road.
- 7. Turn right > into Glanville Terrace.
- 8. Turn left < into Awatea Road.
- 9. Follow the windy path down the hill through Awatea Reserve.
- 10. Turn left < at the cross paths, then turn right > along the foreshore.
- 11. Keep following the foreshore path (Hobson Bay Walkway) and signs to Shore Road.
- 12. At the end of the walkway, turn left < along Shore Road.
- 13. Turn left < into Victoria Avenue.
- 14. Turn right > and follow the foreshore path (Hobson Bay Walkway).
- 15. At the end of the walkway, turn left < along Shore Road.
- 16. Turn left < onto the boardwalk just before Palmers Garden Centre.
- 17. Continue straight ahead alongside Orakei Road to return to the start.