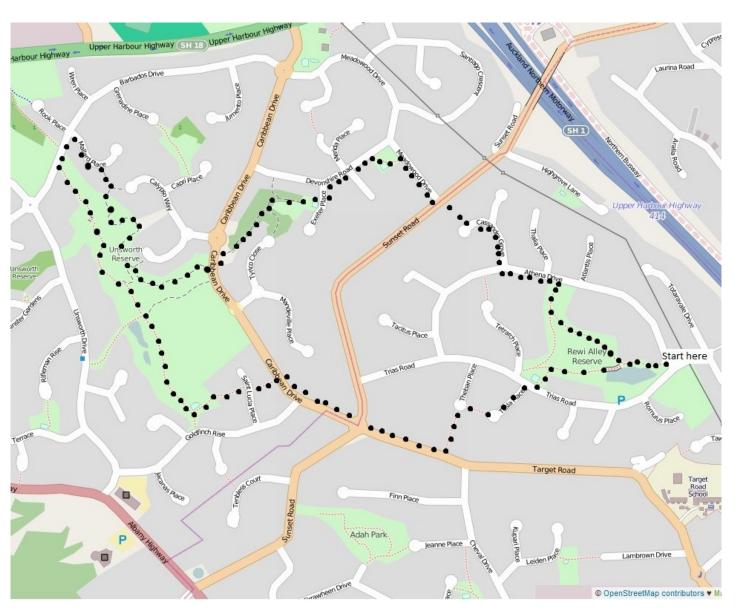

## Start from the corner of Trias Road and Athena Drive.

- I. Enter Rewi Alley Reserve and turn right > at the fork and keep to the right >.
- 2. Turn left < Athena Drive.
- 3. Turn right > into Cassandra Grove.
- 4. Turn right > into walkway between #25 and #23.
- 5. Turn left < into Sunset Road and then right > into Meadowood Drive.
- 6. Turn left < into Devonshire Reserve (playground) on the corner of Devonshire Road and Meadowood Drive.
- 7. Turn left < into Devonshire Road.
- 8. Turn left < into Exeter Place.
- 9. Turn right > into reserve between #I and #3. Follow main pathway, ignore first path on right >, continue on next turn to the right >.
- 10. Cross over Caribbean Drive and turn left > the right > into Unsworth Reserve.
- II. Turn left > at first junction, then keep right > at the next junction, continue straight ahead to Mallard Place.
- 12. Turn left < into Mallard Place, then left < into Barbados Drive.
- 13. Re-enter Unsworth Reserve between # 74 and #76.
- 14. Continue straight ahead, then turn left < at a playground.
- 15. Cross over St Lucia Place and continue along walkway between #13 and #11.
- 16. Turn right > into Caribbean Drive/Target Road.
- 17. Turn left < into walkway between #20 and #24 Target Road.
- 18. Turn right > into next walkway (at end of Theban Place) to Tesla Place.
- 19. Turn left < into Trias Road, then right > Rewi Alley Reserve.
- 20. Take the right > fork and go past the ponds and over the bridge and back to the start.

**To see**: Wetlands, park land, stream, pond. **Time**: approx. 60 minutes (about 5.0 kms).

Parking: Athena Drive.

**Buses:** Trias Road/Athena Road.

Journey Planner—http://www.maxx.co.nz

Cafés: None nearby.