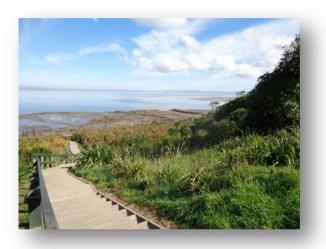

## **Weymouth Walkway Loop**

**Description:** Mostly level paths. Suitable for most ages and levels of fitness and mobility, designed with flat shoes or running shoes in mind. Suitable for pushchairs.

**To see**: Manukau Harbour coastal views, shorebirds, mangrove forest, historical sites.

**Time**: approx. 90 minutes (about 7.5kms). Plus exploring time.

Parking: Hanford Place, Clendon.

**Buses:** Corner Roscommon & Browns Roads (join walkway at western end of Browns Road).

Journey Planner—<a href="http://www.maxx.co.nz">http://www.maxx.co.nz</a>