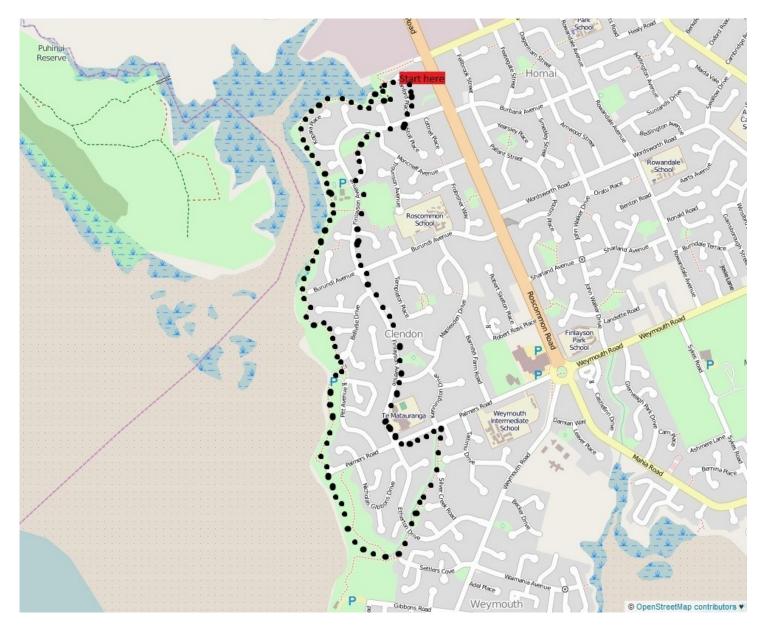

## Start from Hanford Place (off Finlayson Ave/Roscommon Road) Clendon.

- I. Enter the reserve (playground) at the end of Hanford Place.
- 2. Follow the concrete walkway to the left < along the edge of Puhinui Creek inlet and then Manukau Harbour.
- 3. At the large wide reserve at the end of Palmers Road, cross the wooden bridge that goes over an open concrete drain.
- 4. Take the first path to the left < and follow the walkway alongside the concrete open drain.
- 5. Cross over Etherton Drive and continue straight ahead along walkway.
- 6. At the end of the reserve, turn left < into Palmers Road.
- 7. Cross over Palmers Road at the school crossing refuge, and continue left <.
- 8. Turn right > into Finlayson Avenue.
- 9. Continue straight ahead along Finlayson Avenue, past the Finlayson Avenue Reserve.
- 10. Turn right > into Ngatira Place.
- 11. Turn left < into walkway between #16 and #18. Follow the walkway around to the right > to the end.
- 12. Turn right > into Finlayson Avenue.
- 13. Turn left < into Hanford Place to return to the start.